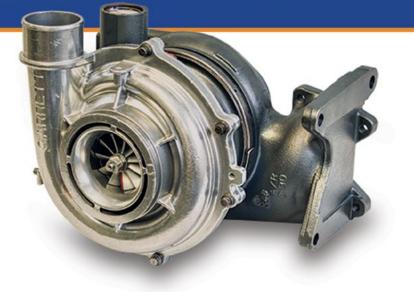

## **Duramax Turbochargers**

Flight Diesel is offering remanufactured turbochargers for  $GM_{\ensuremath{\mathbb{B}}}$  Duramax 6.6 Liter engines used in Chevrolet\_ and  $GMC_{\ensuremath{\mathbb{B}}}$  diesel vehicles. Four part numbers cover applications from 2001 to 2010. These turbochargers go through our thorough remanufacturing process that ensure optimum quality and reliability.

- Complete Disassembly Experienced tubocharger technicians disassemble each turbocharger and route the components through a multistep cleaning process
- Component Certification All critical components are evaluated and recertified or replaced with brand-new components
- 2-Stage Balancing Individual rotating wheel assemblies are low-speed balanced prior to final assembly and high-speed balancing
- High Speed Balancing All complete cartridge assemblies are final tested on a high speed balancer in speeds exceeding 60,000 RPM
- 100% Actuator Replacement All turbochargers include either fully remanufactured or new actuator